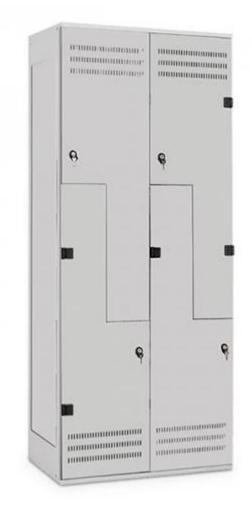

## Z metal locker 4-door

Due to their design and high quality, metal wardrobes offer reliable equipment for changing rooms.

Due to their design and high quality, metal lockers are mainly used in changing rooms of various facilities (companies, schools, sports facilities, hospitals, etc.). The welded frame construction of the steel sheet thickness from 0.8 to 1 mm guarantees the strength and minimises an effort of assembly.

## Feature Z metal locker 4-door

| Article number INTECH:  | 67037             |
|-------------------------|-------------------|
| Height (mm):            | 1970              |
| Width x depth (mm):     | 800 x 500         |
| Equipment:              | 4 x clothes rails |
| Number of compartments: | 4                 |