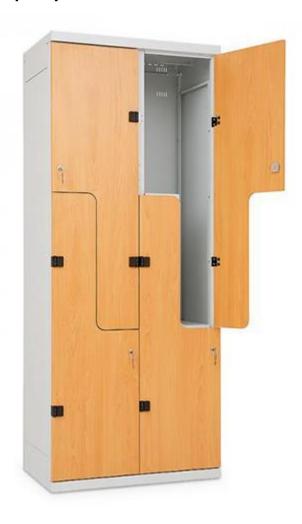

## Z - Cloakroom locker 4-piece

Metal and laminate wardrobes offer reliable equipment for changing rooms due to their design and high quality.

Combination of sheet steel and laminate offer the reliable equipment in the changing rooms of various facilities such as for example companies, schools, sports facilities, hospitals, swimming pools etc. due to the design and high quality.

## Feature Z - Cloakroom locker 4-piece

Article number INTECH: 67021
Height (mm): 1970
Width x depth (mm): 800 x 500
Equipment: 4 x clothes rails

Number of compartments: 4