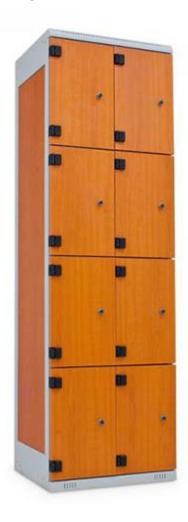

## Wardrobe unit 8-door

Metal and laminate wardrobes offer reliable equipment for changing rooms due to their design and high quality.

The combination of sheet steel and laminate provides reliable equipment in the changing rooms of various facilities such as companies, schools, sports facilities, hospitals, swimming pools, etc., thanks to the design and high quality.

## Feature Wardrobe unit 8-door

Article number INTECH: 67020Height (mm): 1970Width x depth (mm):  $600 \times 500$ 

**Equipment:** - **Number of compartments:** 8