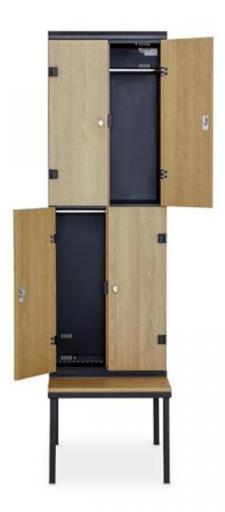

## Wardrobe unit 4-door with bench seat

Metal and laminate wardrobes with bench offer reliable equipment for changing rooms due to their design and high quality.

The combination of sheet steel and laminate provides reliable equipment in the changing rooms of various facilities, such as companies, schools, sports facilities, hospitals, swimming pools, etc., thanks to the design and high quality.

## Feature Wardrobe unit 4-door with bench seat

Article number INTECH: 67018
Height (mm): 1970 / 2195
Width x depth (mm): 600 x 780
Equipment: 4 x clothes rails

Number of compartments: 4