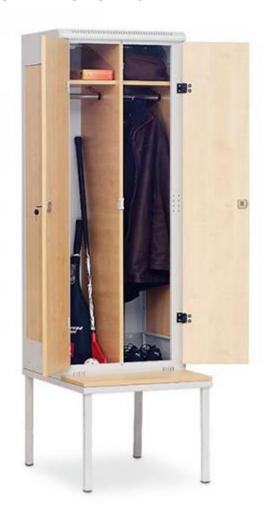

## Wardrobe unit 2-door with bench seat

Metal and laminate wardrobes with bench offer reliable equipment for changing rooms due to their design and high quality.

The combination of sheet steel and laminate provides reliable equipment in the changing rooms of various facilities, such as companies, schools, sports facilities, hospitals, swimming pools, etc., thanks to the design and high quality.

## **Feature Wardrobe unit 2-door with bench seat**

 Article number INTECH:
 67014

 Height (mm):
 1970 / 2195

 Width x depth (mm):
 600 x 780

**Equipment:** 2 x shelves, 2 x clothes rods

**Number of compartments:** 2