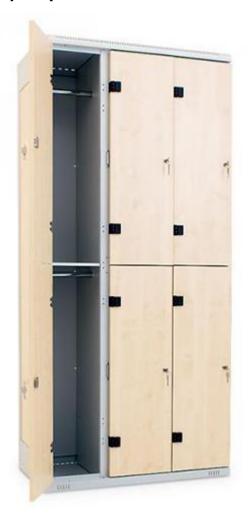

## **Wardrobe cupboard 6-doors**

Metal and laminate wardrobes offer reliable equipment for changing rooms due to their design and high quality.

The combination of sheet steel and laminate provides reliable equipment in the changing rooms of various facilities, such as companies, schools, sports facilities, hospitals, swimming pools, etc., thanks to the design and high quality.

## **Feature Wardrobe cupboard 6-doors**

Article number INTECH: 67019
Height (mm): 1970
Width x depth (mm): 900 x 500
Equipment: 6 x clothes rails

**Number of compartments:** 6