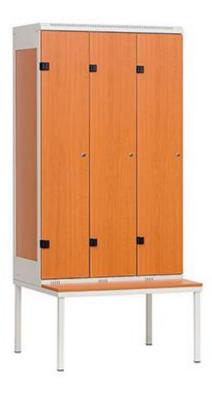

## Wardrobe cupboard 3-door with bench seat

Metal and laminate wardrobes with bench offer reliable equipment for changing rooms due to their design and high quality.

The combination of sheet steel and laminate provides reliable equipment in the changing rooms of various facilities, such as companies, schools, sports facilities, hospitals, swimming pools, etc., thanks to the design and high quality.

## Feature Wardrobe cupboard 3-door with bench seat

 Article number INTECH:
 67016

 Height (mm):
 1970 / 2195

 Width x depth (mm):
 900 x 780

**Equipment:** 3 x shelves, 3 x clothes rods

Number of compartments: 3