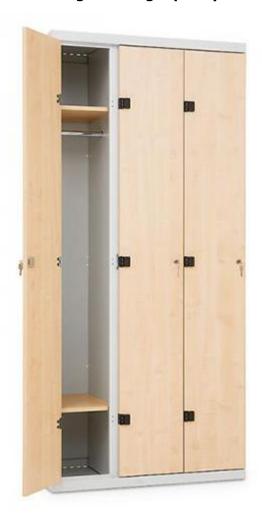

## Feature Wardrobe cupboard 3-door

 Article number INTECH:
 67015

 Height (mm):
 1750 / 1970

 Width x depth (mm):
 900 x 500

**Equipment:** at height 1750 mm: 3 x shelves, 3 x clothes rods, at height

1970 mm: 6 x shelves, 3 x clothes rods