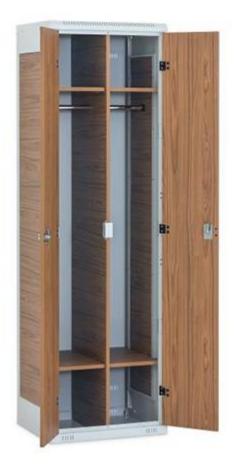

## Wardrobe cupboard 2-door

Cloakroom lockers made of metal and laminate offer reliable equipment for changing rooms due to their design and high quality.

The combination of sheet steel and laminate provides reliable equipment in the changing rooms of various facilities, such as companies, schools, sports facilities, hospitals, swimming pools, etc., thanks to the design and high quality.

## Feature Wardrobe cupboard 2-door

**Article number INTECH:** 67013

**Height (mm):** 1525 / 1750 / 1970

Width x depth (mm):  $600 \times 500$ 

**Equipment:** 2 x shelves (4 x shelves at 1970 mm height), 2 x clothes