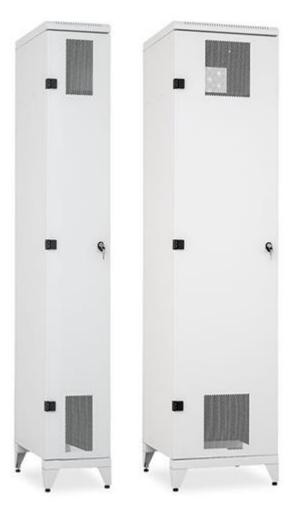

## Ski and snowboard cabinet wide

The ski locker and snowboard locker is designed for equipping ski hotels, guesthouses or ski depots in winter sports areas. Optionally with dryer.

Ski and snowboard lockers are designed to equip ski hotels, guesthouses or ski depots in winter sports areas. The lockers are characterised by the welded frame construction with a galvanised steel sheet coated with powder paint. The back wall is equipped with an effective system for drying boots. A special perforation in the door and back wall guarantees air circulation inside the locker.

## Feature Ski and snowboard cabinet wide

**Article number INTECH:** 67008

**Height x width x depth (mm):**  $2155 \times 520 \times 600$ 

**Equipment:** 1 x shelf