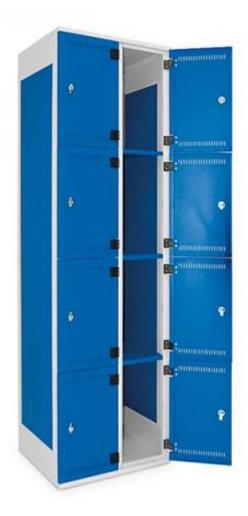

## **Metal locker 8-doors**

Due to their design and high quality, metal wardrobes provide reliable equipment for changing rooms.

Due to their design and high quality, metal lockers are mainly used in changing rooms of various institutions (companies, schools, sports facilities, hospitals, etc.). The welded frame construction of the steel sheet thickness from 0.8 to 1 mm guarantees the strength and minimises the effort of assembly.

## **Feature Metal locker 8-doors**

Article number INTECH: 67035Height (mm): 1970Width x depth (mm):  $600 \times 500$ 

**Equipment:** - **Number of compartments:** 8