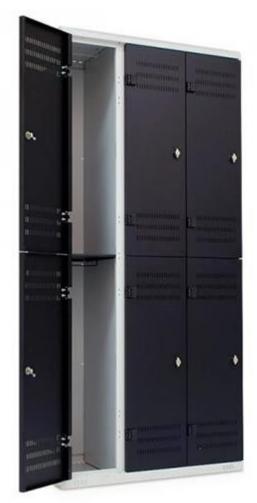

## Metal locker 6-doors

Due to their design and high quality, metal wardrobes provide reliable equipment for changing rooms.

Metal lockers are used in locker rooms of various facilities (companies, schools, sports facilities, hospitals, etc.) due to their design and high quality. Welded frame construction of steel sheet thickness from 0.8 to 1 mm guarantees strength and minimises assembly costs.

## **Feature Metal locker 6-doors**

| Article number INTECH:  | 67034             |
|-------------------------|-------------------|
| Height (mm):            | 1970              |
| Width x depth (mm):     | 900 x 500         |
| Equipment:              | 6 x clothes rails |
| Number of compartments: | 6                 |