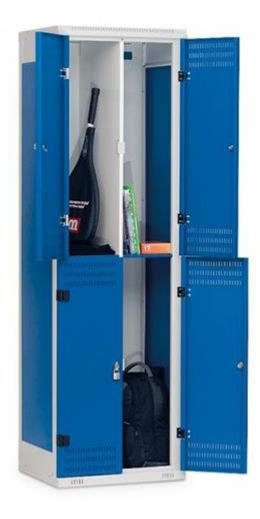

## **Metal locker 4 doors**

Due to their design and high quality, metal wardrobes provide reliable equipment for changing rooms.

Due to their design and high quality, metal lockers are mainly used in changing rooms of various facilities (companies, schools, sports facilities, hospitals, etc.). The welded frame construction of the steel sheet thickness from 0.8 to 1 mm guarantees the strength and minimises the effort of assembly.

## **Feature Metal locker 4 doors**

**Article number INTECH:** 67032

**Height (mm):** 1525 / 1750 / 1970

Width x depth (mm): 600 x 500 Equipment: 4 x clothes rails

Number of compartments: 4