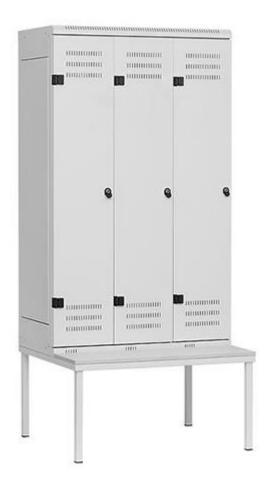

## Metal locker 3-door with bench seat

Due to their design and high quality, metal wardrobes provide reliable equipment for changing rooms.

Due to their design and high quality, metal lockers are mainly used in changing rooms of various institutions (companies, schools, sports facilities, hospitals, etc.). The welded frame construction made of 0.8 to 1 mm thick steel sheet guarantees strength and minimises assembly costs.

## Feature Metal locker 3-door with bench seat

| Article number INTECH:  | 67031                         |
|-------------------------|-------------------------------|
| Height (mm):            | 1970 / 2195                   |
| Width x depth (mm):     | 900 x 780                     |
| Equipment:              | 3 x shelves, 3 x clothes rods |
| Number of compartments: | 3                             |