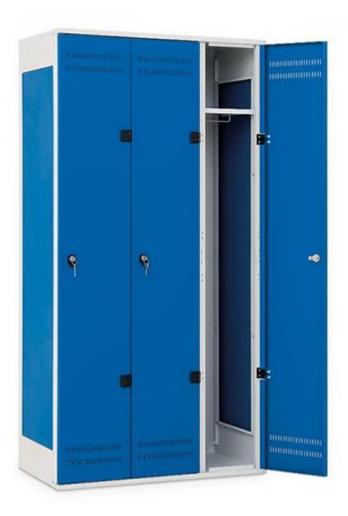

## Metal locker 3-door

Due to their design and high quality, metal wardrobes provide reliable equipment for changing rooms.

Metal lockers are used mainly in changing rooms of various facilities (companies, schools, sports facilities, hospitals, etc.) due to their design and high quality. Welded frame construction of steel sheet thickness from 0.8 to 1 mm guarantees strength and minimises assembly costs.

## **Feature Metal locker 3-door**

 Article number INTECH:
 67030

 Height (mm):
 1750 / 1970

 Width x depth (mm):
 900 x 500

**Equipment:** 3 x shelves (with 1970 mm height: 6 x shelves), 3 x clothes

TEL (Int. +41) 071 970 01 71