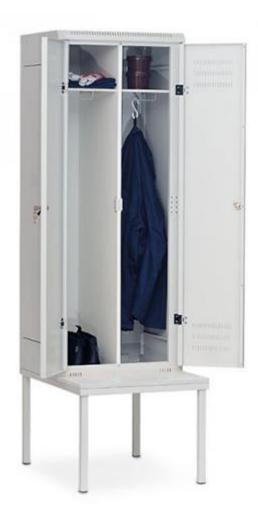

## Metal locker 2-door with bench seat

Due to their design and high quality, metal wardrobes provide reliable equipment for changing rooms.

Due to their design and high quality, metal lockers are mainly used in changing rooms of various facilities (companies, schools, sports facilities, hospitals, etc.). The welded frame construction of the steel sheet thickness from 0.8 to 1 mm guarantees the strength and minimises the effort of assembly.

## **Feature Metal locker 2-door with bench seat**

 Article number INTECH:
 67029

 Height (mm):
 1970 / 2195

 Width x depth (mm):
 600 x 780

**Equipment:** 2 x shelves, 2 x clothes rods

Number of compartments: 2