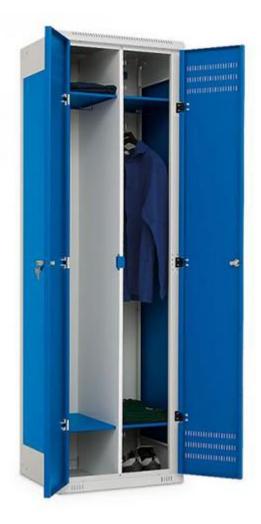

## **Metal locker 2-door**

Due to their design and high quality, metal wardrobes provide reliable equipment for changing rooms.

Due to their design and high quality, metal lockers are mainly used in changing rooms of various facilities (companies, schools, sports facilities, hospitals, etc.). The welded frame construction of the steel sheet thickness from 0.8 to 1 mm guarantees the strength and minimises the effort of assembly.

## **Feature Metal locker 2-door**

**Article number INTECH:** 67028

**Height (mm):** 1525 / 1750 / 1970

**Width x depth (mm):** 600 X 500

**Equipment:** 2 x shelves (with 1970 mm height: 4 x shelves), 2 x clothes