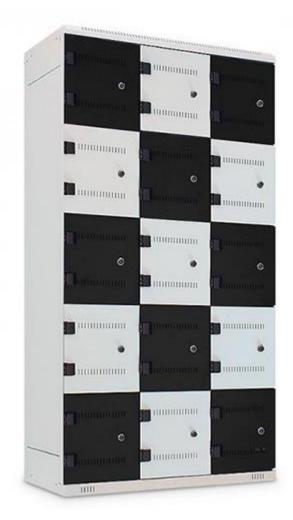

## Metal locker 15-doors

Due to their design and high quality, metal lockers provide reliable equipment for changing rooms.

Due to their design and high quality, metal lockers are mainly used in changing rooms of various facilities (companies, schools, sports facilities, hospitals, etc.). The welded frame construction of the steel sheet thickness from 0.8 to 1 mm guarantees the strength and minimises the effort of assembly.

## Feature Metal locker 15-doors

| Article number INTECH:  | 67036     |
|-------------------------|-----------|
| Height (mm):            | 1750      |
| Width x depth (mm):     | 900 x 500 |
| Equipment:              | -         |
| Number of compartments: | 15        |