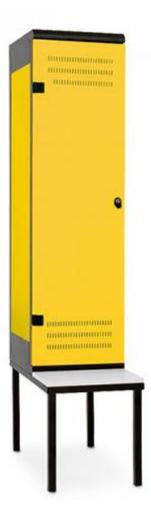

## Metal locker 1-door with bench seat

Due to their design and high quality, metal wardrobes provide reliable equipment for changing rooms.

Due to their design and high quality, metal lockers are mainly used in changing rooms of various facilities (companies, schools, sports facilities, hospitals, etc.). The welded frame construction of the steel sheet thickness from 0.8 to 1 mm guarantees the strength and minimises the effort of assembly.

## Feature Metal locker 1-door with bench seat

 Article number INTECH:
 67027

 Height (mm):
 1970 / 2195

 Width x depth (mm):
 420 x 780

**Equipment:** 1 x shelf, 1 x clothes rail

Number of compartments: 1