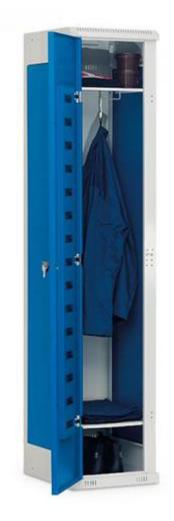

## Metal locker 1-door

Metal cloakroom lockers offer reliable equipment for changing rooms due to their design and high quality.

Due to their design and high quality, metal lockers are mainly used in changing rooms of various facilities (companies, schools, sports facilities, hospitals, etc.). The welded frame construction of the steel sheet thickness from 0.8 to 1 mm guarantees the strength and minimises the effort of assembly.

## Feature Metal locker 1-door

| Article number INTECH:  | 67026                                                         |
|-------------------------|---------------------------------------------------------------|
| Height (mm):            | 1525 / 1750 / 1970                                            |
| Width x depth (mm):     | 420 x 500                                                     |
| Equipment:              | 1 x shelf (for 1970 mm height: 2 x shelves), 1 x clothes rail |
| Number of compartments: | 1                                                             |