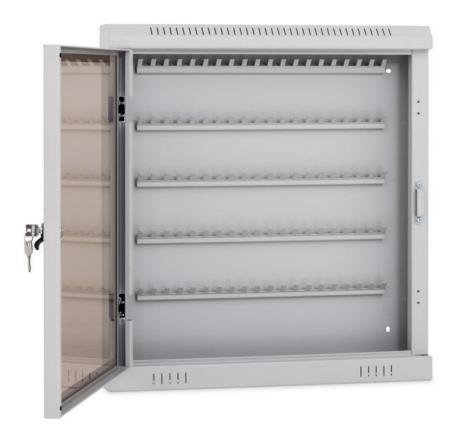

## **Key cabinet 100 hooks**

The key cabinet is used for a better overview of the keys, e.g. for property management. The key cabinet is easy to attach to the wall.

The key cabinet is used for a better overview of the keys, e.g. for the property management or in rooms equipped with a larger number of cloakroom lockers. The cabinet is easy to mount on the wall and is equipped with a cylinder lock. The hooks are made of high-quality sheet steel.

## Feature Key cabinet 100 hooks

**Article number INTECH:** 67048

**Number of hooks:** 100 hooks (5 rows á 20 pcs.)

Height x width x depth (mm):  $670 \times 620 \times 105$