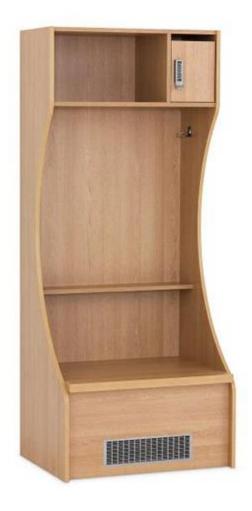

## Ice hockey box laminate

The ice hockey box is ideal for changing rooms in ice hockey arenas. The ice hockey box is also used in other facilities.

The hockey box is made of laminated chipboard and is ideal for changing rooms in hockey arenas. It is also used in other facilities where lockable lockers are not necessary. The ice hockey box is offered in two basic variants - either with an open or closed space under the bench. Components of the box are a lockable compartment with a slot for valuables, two double hooks and two shelves. The box is designed for up to two people.

## Feature Ice hockey box laminate

Article number INTECH: 67056 Height (mm): 1970 Width x depth (mm):  $800 \times 600$ 

**Equipment:** 2 x storage shelf, 1 x box, 2 x double hooks open space under the bench or closed space under the fixed bench