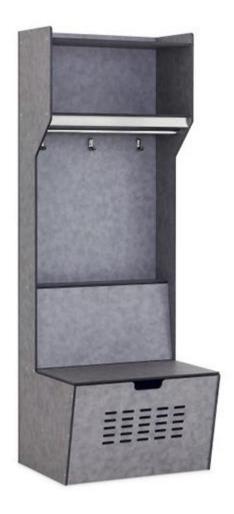

## Ice hockey box HPL

The ice hockey box is ideal for changing rooms in ice hockey arenas. The ice hockey box is also used in other facilities.

The HPL universal box is made of extremely resistant high-pressure laminate and is ideal for the cabinets of all professional and semi-professional clubs. Two versions are proposed. The version for players with a width of 800 mm, the goalkeeper version is 1000 mm wide. As it is an exclusive matter, we offer a wide range of decors to meet the requirements of all clubs for their colour combinations.

## **Feature Ice hockey box HPL**

 Article number INTECH:
 67055

 Width (mm):
 800 / 1000

 Height x depth (mm):
 2180 x 650

**Equipment:** 2 x storage shelves, 3 x double hooks, storage compartment

TEL (Int. +41) 071 970 01 71