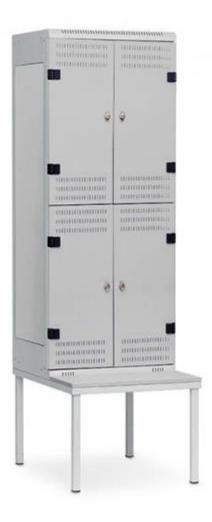

## Half-door locker 4 compartments with bench seat

Due to their design and high quality, metal wardrobes provide reliable equipment for changing rooms.

Due to their design and high quality, metal lockers are mainly used in changing rooms of various facilities (companies, schools, sports facilities, hospitals, etc.). The welded frame construction of the steel sheet thickness from 0.8 to 1 mm guarantees the strength and minimises the effort of assembly.

## Feature Half-door locker 4 compartments with bench seat

**Article number INTECH:** 67033

Height (mm):1970 / 2195Width x depth (mm): $600 \times 780$ Equipment: $4 \times \text{clothes rails}$ 

Number of compartments: 4