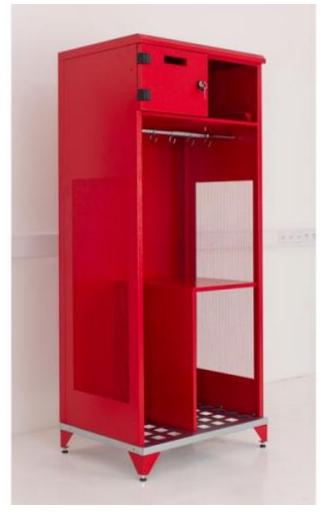

## Fire brigade cabinet IPF

The fire brigade cabinet IPF is designed for rescue services and fire brigades and can be equipped with adjustable feet.

It is a welded construction made of 1 mm thick sheet steel. They guarantee the immediate availability of emergency clothing whenever it is needed. The steel grids can be fitted with adjustable feet (height 100 mm). For an extra charge, the lockers can be equipped with a special flip-up helmet holder. By simply pulling on the helmet, the holder folds down, making it much easier to remove the helmet.

## Feature Fire brigade cabinet IPF

**Article number INTECH:** 67058

**Colour:** Metal red RAL 3000 **Height x width x depth (mm):** 1780 x 800 x 500

**Equipment:** 1 x lockable box, 1 x chromed coat rail, 3 x metal hooks for