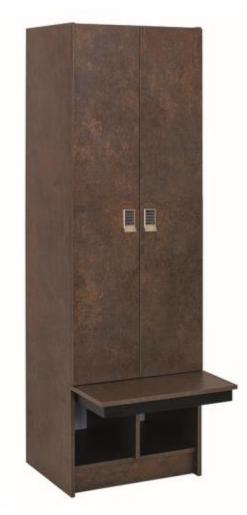

## **Cloakroom locker 2-door with bench seat**

Laminate wardrobes with bench offer reliable equipment for changing rooms due to their design and high quality.

The 2-door wardrobe in timeless decor is made entirely of laminated chipboard 18 mm thick. Each compartment has a clothes rail and two shelves. A cylinder lock incl. two keys per locker completes the elegant and clear design. All edges are edged with 2 mm ABS for a long-lasting guarantee.

## Feature Cloakroom locker 2-door with bench seat

Article number INTECH: Height (mm): Width x depth (mm): Equipment: Number of compartments: 67023 1970 600 x 780 2 x shelves, 1 x clothes rail 2