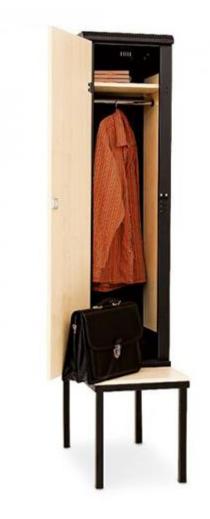

## **Cloakroom locker 1-door with bench seat**

Cloakroom lockers with bench made of metal and laminate offer reliable equipment for changing rooms due to their design and high quality.

The combination of sheet steel and laminate provides reliable equipment in the changing rooms of various facilities, such as companies, schools, sports facilities, hospitals, swimming pools, etc., thanks to the design and high quality.

## Feature Cloakroom locker 1-door with bench seat

| Article number INTECH:  | 67012                       |
|-------------------------|-----------------------------|
| Height (mm):            | 1970 / 2195                 |
| Width x depth (mm):     | 420 x 780                   |
| Equipment:              | 1 x shelf, 1 x clothes rail |
| Number of compartments: | 1                           |