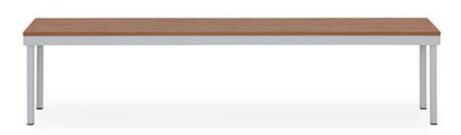

## Cloakroom bench with wide seat

Cloakroom benches are used in changing rooms in companies, gyms, schools and sports clubs. We supply cloakroom benches in a combination of sheet steel and Lamiant.

Cloakroom benches are used in changing rooms in companies, gyms, schools and sports clubs. They are made of robust 30  $\times$  30 mm steel profiles. The seat surface has a laminate top with a 2 mm wide ABS edge. The feet are equipped with plastic glides and the backrests have practical hooks in the respective profile colour.

## **Feature Cloakroom bench with wide seat**

Article number INTECH: 67043
Width (mm): 2000
Height x depth (mm): 450 x 550

Weight (kg): 24