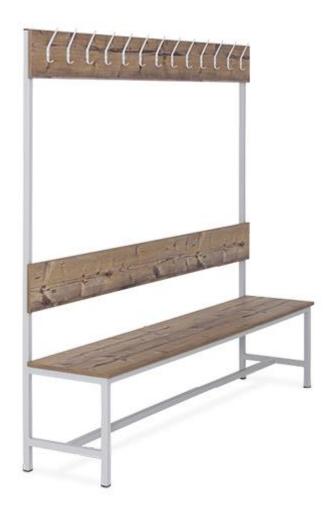

## Cloakroom bench with hook rail

Cloakroom benches are used in changing rooms in companies, gyms, schools and sports clubs. We supply cloakroom benches in a combination of sheet steel and Lamiant.

Cloakroom benches are used in changing rooms in companies, gyms, schools and sports clubs. They are made of robust 30  $\times$  30 mm steel profiles. The seat surface has a laminate top with a 2 mm wide ABS edge. The feet are equipped with plastic glides and the backrests have practical hooks in the respective profile colour.

## Feature Cloakroom bench with hook rail

**Article number INTECH:** 67042

Width (mm): 1200 / 1500 / 2000

 Height x depth (mm):
 1800 x 430

 Weight (kg):
 27 / 34 / 45

 Number of hooks:
 08.10.2013