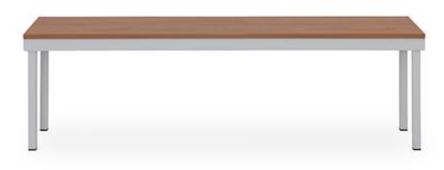

## **Cloakroom bench**

Cloakroom benches are used in changing rooms in companies, gyms, schools and sports clubs. We supply cloakroom benches in a combination of sheet steel and laminate.

Cloakroom benches are used in changing rooms in companies, gyms, schools and sports clubs. They are made of robust steel profiles  $30 \times 30$  mm. The seat surface has a laminate top with a 2 mm wide ABS edge. The feet are equipped with plastic glides and the backrests have practical hooks in the respective profile colour.

## **Feature Cloakroom bench**

**Article number INTECH:** 67041

Width (mm): 1200 / 1500 / 2000

**Height x depth (mm):** 460 x 350 **Weight (kg):** 14 / 18 / 25