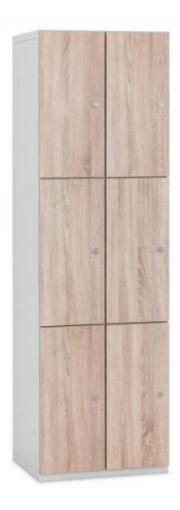

## 6-piece wardrobe cupboard

Metal and Lamiant wardrobes offer reliable equipment for changing rooms due to their design and high quality.

The "Triton Modular" wardrobe is a new and unique variable concept. The carcass, which is made of a sheet of steel, can be optimally adapted to the wishes of our customers - no matter whether they want a wardrobe with 2 doors, 4 ,6 or 8 compartments or a different room layout. The cupboard doors can be made of either sheet steel or laminated chipboard and can be anchored on the left, right or left-right. As standard, the doors are fitted with a cylinder lock or a rotary bolt lock from BURG. The shelves have integrated holders for the chrome clothes rail.

## Feature 6-piece wardrobe cupboard

Article number INTECH: 67052 Width (mm): 601 / 800 Width x depth (mm):  $1971 \times 500$ 

**Equipment:** - **Number of compartments:** 6