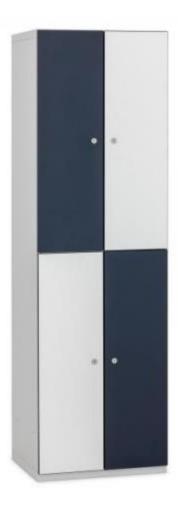

## 4-piece wardrobe

Metal and Lamiant lockers offer reliable equipment for changing rooms due to their design and high quality.

The "Triton Modular" wardrobes are a new and unique variable concept. The carcass, made of a steel sheet, can be optimally adapted to the wishes of our customers - no matter whether they want a wardrobe with 2 doors, 4 ,6 or 8 compartments or a different room layout. The cupboard doors can be made of either sheet steel or laminated chipboard and can be anchored on the left, right or left-right. As standard, the doors are fitted with a cylinder lock or a rotary bolt lock from BURG. The shelves have integrated holders for the chrome clothes rail.

## **Feature 4-piece wardrobe**

 Article number INTECH:
 67051

 Width (mm):
 600 / 800

 Width x depth (mm):
 1970 x 500

 Equipment:
 4 x clothes rails

Number of compartments: 4