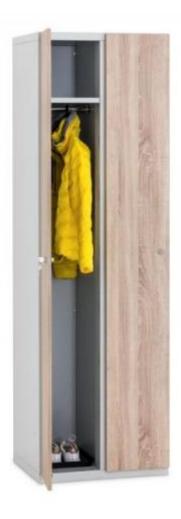

## 2-piece wardrobe

Metal and Lamiant wardrobes offer reliable equipment for changing rooms due to their design and high quality.

The "Triton Modular" wardrobe is a new and unique variable concept. The carcass, which is made of a sheet of steel, can be optimally adapted to our customers' wishes - whether they want a wardrobe with 2 doors, 4, 6 or 8 compartments or a different room layout. The cabinet doors can be made of either sheet steel or laminated chipboard and can be anchored on the left, right or left-right. As standard, the doors are fitted with a cylinder lock or a rotary bolt lock from BURG. The shelves have integrated holders for the chrome clothes rail.

## Feature 2-piece wardrobe

Article number INTECH: 67050Width (mm): 600 / 800Height x depth (mm):  $1970 \times 500$ 

**Equipment:** 2 x shelves, 2 x clothes rails

Number of compartments: 2